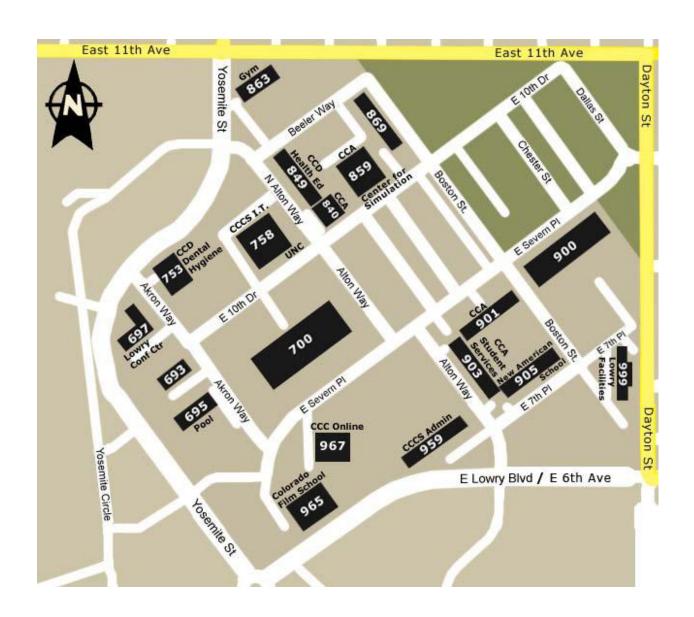

## Colorado Community College System - Lowry Campus Lowry Conference Center (Building #697 on map) 1061 Akron Way, Denver, CO 80230 303-620-4000

## **From I-70**

- Take Exit 278.
- Follow signs for Quebec Street (going south); continue straight on Quebec St.
- Turn LEFT on E. Colfax Avenue
- Turn RIGHT on Yosemite Street
- Turn LEFT on Akron Way
- 1061 Akron Way will be on the right.

## **From I-225**

- Take the 6<sup>th</sup> Avenue exit.
- Follow 6<sup>th</sup> Avenue West it becomes Lowry Blvd. after Dayton St.
- Follow Lowry Blvd.West to Yosemite St. (a traffic circle) turn RIGHT on Yosemite St. (going North).
- Turn RIGHT on Akron Way.
- 1061 Akron Way will be on the right.

## **From West Central Denver**:

- Take 6<sup>th</sup> Avenue East; cross Quebec St and continue onto Lowry Campus.
- Turn RIGHT (South) on Uinta Way.
- Turn LEFT (East) at the traffic circle, onto Lowry Blvd.
- Continue on Lowry Blvd to next traffic circle, Yosemite St.; turn LEFT (North) on Yosemite.
- Turn RIGHT on Akron Way.
- 1061 Akron Way will be on the right.