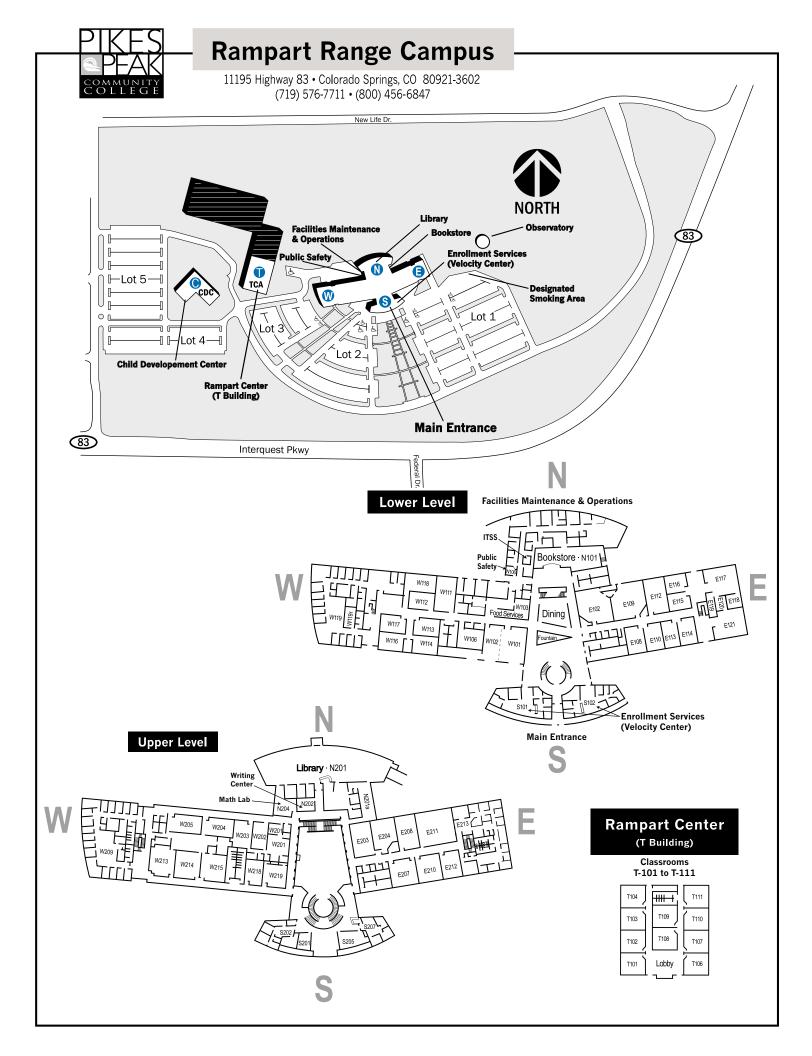

## DIRECTORY

- N = North Wing
- S = South Wing

- E = East Wing
- W = West Wing

T = Rampart Center C = Child Development Center 100 level = 1st floor 200 level = 2nd floor

| Admissions                                | S-102        |
|-------------------------------------------|--------------|
| Bookstore                                 |              |
| Business, Social & Behavioral             |              |
| Sciences Division (BSBS)                  | W-209        |
| Campus Life                               |              |
| Campus Life<br>Career Planning & Advising | <u>S-101</u> |
| Cashier                                   |              |
| Child Development Center                  |              |
| Communications, Humanities &              | 020          |
| Technical Studies Division                |              |
| (CHTS)                                    | W-119        |
| Computer Lab                              | F-203        |
| Educational Services,                     | 2 2 200      |
| Vice President                            | S-202        |
| Enrollment Services                       |              |
| Facilities Maintenance & Operations       |              |
| Financial Aid                             |              |
| Food Services                             |              |
| Health, Environmental, Natural &          |              |
| Physical Sciences Division                |              |
| (HENPS)                                   | W-209        |
| Information Technology Support            | 11 200       |
| Services (ITSS)                           | N-107        |
| Learning Assistance Center (Tutoring)     |              |
| Library                                   |              |
| Mailroom                                  |              |
|                                           | N-204        |
| Mathmatics & Language Division (ML)       | W-119        |
| Nursing Faculty Offices                   |              |
| Nursing Simulation Lab                    | E-211        |
| Office of Accommodative Services &        |              |
| Instructional Support                     | S-101        |
| President's Office                        |              |
| Public Safety                             | N-106        |
| First Áid / Medical Assistance            |              |
| Rampart Center (TCA)                      |              |
| Classrooms T101-T111                      | T-Bldg       |
| Registration                              |              |
| Student Crisis Counseling                 |              |
| Student Government                        |              |
| Testing                                   | S-101        |
| Velocity Center (Enrollment Services)     |              |
| Video Conference Room                     |              |
| Writing Center                            | N-202        |
| -                                         |              |