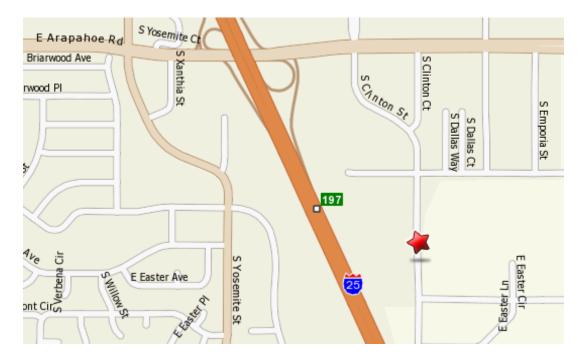

# **Sheraton Denver Tech Center (Transfer Guide Discussions)**

7007 South Clinton Street Englewood, CO 80112 (866) 716-8134

# From Denver International Airport

Take Interstate 70 West to Interstate 225 South to Interstate 25 South. Exit on to Arapahoe Road (Exit 197) and turn left onto Arapahoe Road. Turn right at S. Clinton Street (1st stoplight) and the hotel is 3 blocks ahead on the right.

#### **From North**

Take I-25 South and exit onto Arapahoe Road (Exit 197). Turn left onto Arapahoe Road and continue past 2 lights. Turn right onto South Clinton Street.

## **From West**

Take I-70 East to I-25 South. Exit onto Arapahoe Road (Exit 197) and turn left onto Arapahoe Road. Continue past 2 lights and turn right onto South Clinton Street.

# **From South**

Take I-25 North and exit onto Arapahoe Road (Exit 197). Turn right onto Arapahoe Road. Travel approximately 100 feet and turn right on South Clinton Street.

View <u>transportation options</u> for getting here and getting around.