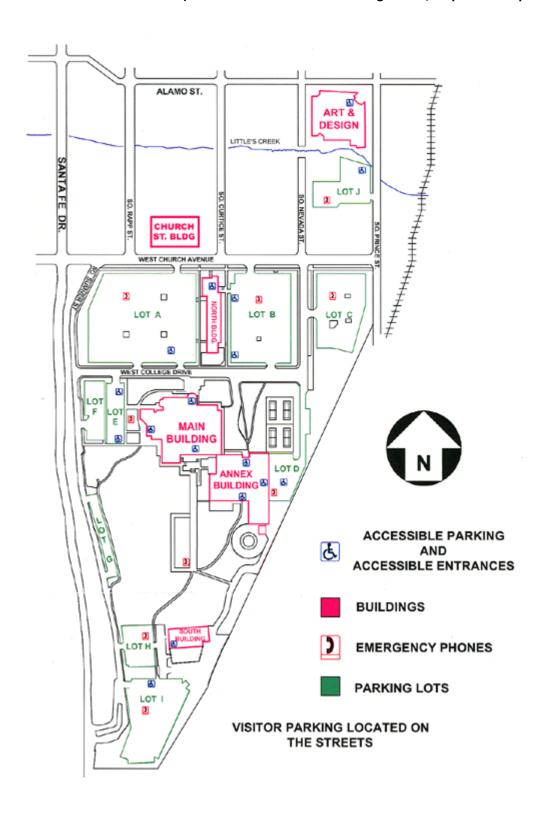

# **Arapahoe Community College Parking**

(Lots E & F are closest to meeting rooms/no permits required)