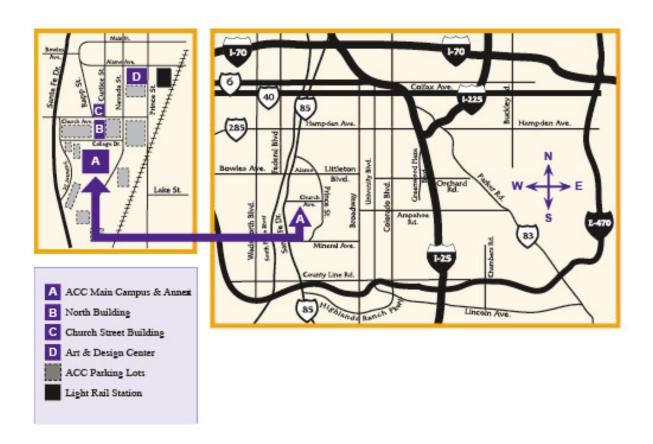

## **Arapahoe Community College**

5900 S Santa Fe Drive Littleton, CO 80120 303-797-4222

### **Driving Directions to ACC:**

#### From the North:

- Take I-25 south to Santa Fe Drive. Exit right.
- Take Santa Fe Drive south (about 12 miles) to Church Street.
- Turn left at Church Street. You'll see a gray building at the corner. This is ACC's Main Building.

#### From the South:

- Take I-25 north to C-470.
- Take C-470 west (toward Grand Junction) to Santa Fe Drive. Exit right.
- Take Santa Fe Drive north (about 3 miles) to Church Street. Turn right. You'll see a gray building at the corner. This is ACC's Main Building.