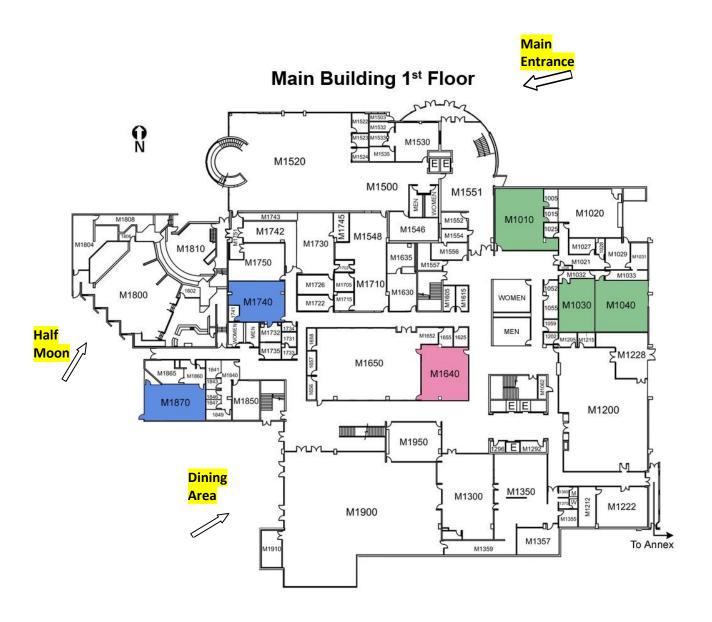

# **Arapahoe Community College**

## **Meeting Locations:**

M 1900 - Dining Area - General Session / Breakout groups: ECE & El Ed

M 1950 – Registration / Breakfast

M 1800 - Half Moon - Breakout group: Business