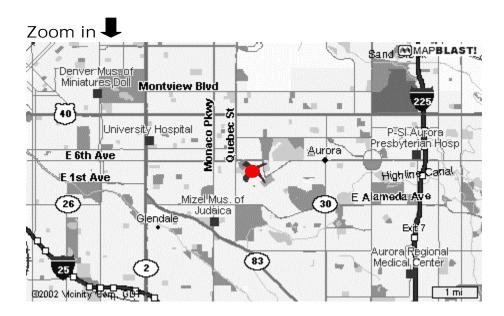

Map is not to scale and is meant for general reference only. Please see following pages for location of Lowry Campus within Denver/Aurora area. Note that 6th Avenue continues east to I-225. Quebec continues north to I-70. Click here for driving directions.



# **Lowry Campus**



# Lowry City Maps





Zoom in more **J** 





# Driving Directions to Colorado Community College System Office at Lowry 9101 East Lowry Blvd. Denver, CO 80230 (303) 620-4000

The CCCS Lowry Campus is located in the north eastern corner of the former Lowry Air Force Base, bounded by 11<sup>th</sup> Avenue on the north and Lowry Blvd./6<sup>th</sup> Avenue on the south; Dayton Street on the east and Quebec Street on the west.

Here are some sample routes for driving to the Colorado Community College System office at 9101 E. Lowry Blvd. The CCCS building is located on the corner of Lowry Blvd. and Alton Way, across the street (west) from the Community College of Aurora at Lowry.

#### From the North and West: Take I-70 E. to Quebec.

Take Quebec South to Lowry Blvd, turn Left.

Go East on Lowry Blvd., through t