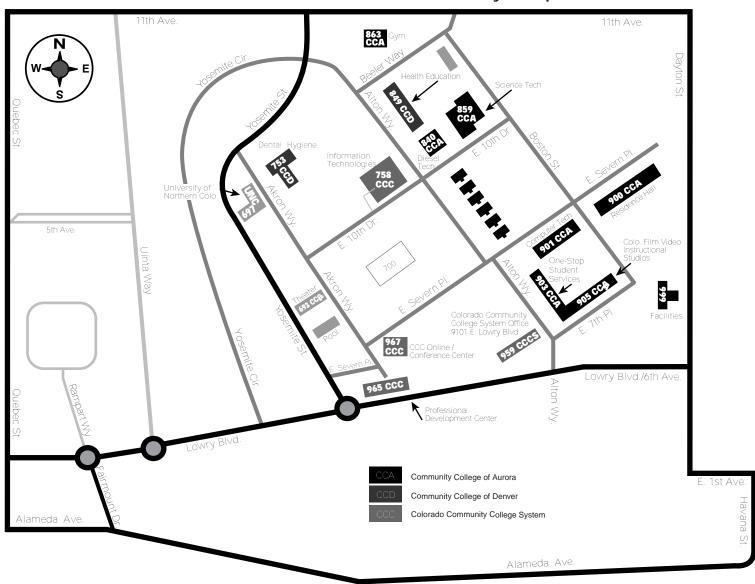

# **Lowry Campus**

# Driving Directions to Colorado Community College System Office at Lowry 9101 East Lowry Blvd. Denver, CO 80230 (303) 620-4000

The CCCS Lowry Campus is located in the north eastern corner of the former Lowry Air Force Base, bounded by 11<sup>th</sup> Avenue on the north and Lowry Blvd./6<sup>th</sup> Avenue on the south; Dayton Street on the east and Quebec Street on the west.

Here are some sample routes for driving to the Colorado Community College System office at 9101 E. Lowry Blvd. The CCCS building is located on the corner of Lowry Blvd. and Alton Way, across the street (west) from the Community College of Aurora at Lowry.