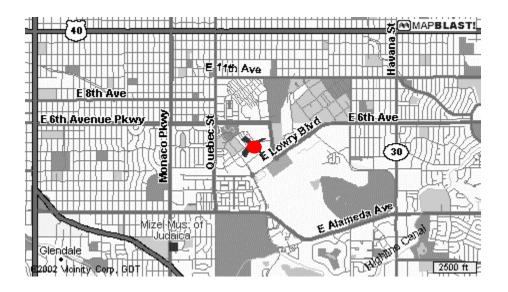

# Lowry City Maps

Zoom in more **J** 

# Driving Directions to Colorado Community College System Office at Lowry 9101 East Lowry Blvd. Denver, CO 80230 (303) 620-4000

The CCCS Lowry Campus is located in the north eastern corner of the former Lowry Air Force Base, bounded by 11<sup>th</sup> Avenue on the north and Lowry Blvd./6<sup>th</sup> Avenue on the south; Dayton Street on the east and Quebec Street on the west.